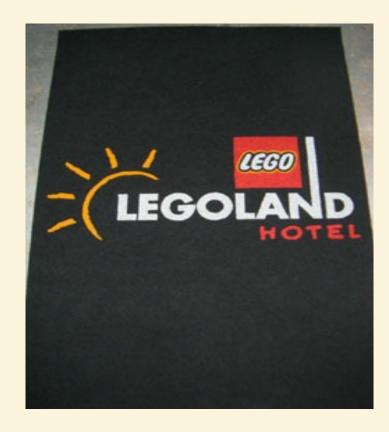

# Sureimage MD8001 Coir Fibre Logo Matting

www.matsdirect.co.uk

Coir sometimes referred to as Coconut Logo mats use a method of hand crafted inlay to create custom-made logos, however the complexity of the logs is exceptional.

Coir matting is available in eleven standard pre-dyed colours and these colours which are used for the background and the logo inlays cannot be changed.

Designed to fit into matwells, Coir logo mats can be produced from electronic images, drawn images, business cards or letter heads.