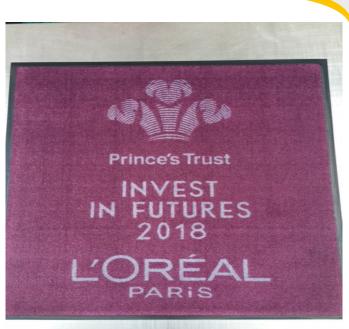

SureprintMD9000Prime Logo Floor Mats

Prime mats are manufactured from high twist Nylon and Nitrile Rubber backed for longevity. Offering an almost infinite design capability from single colours or basic logos to intricate pictures.

Safety edged to all four sides or plain finished for matwell installations. Gripper backed for carpets or smooth backed for hard floors.